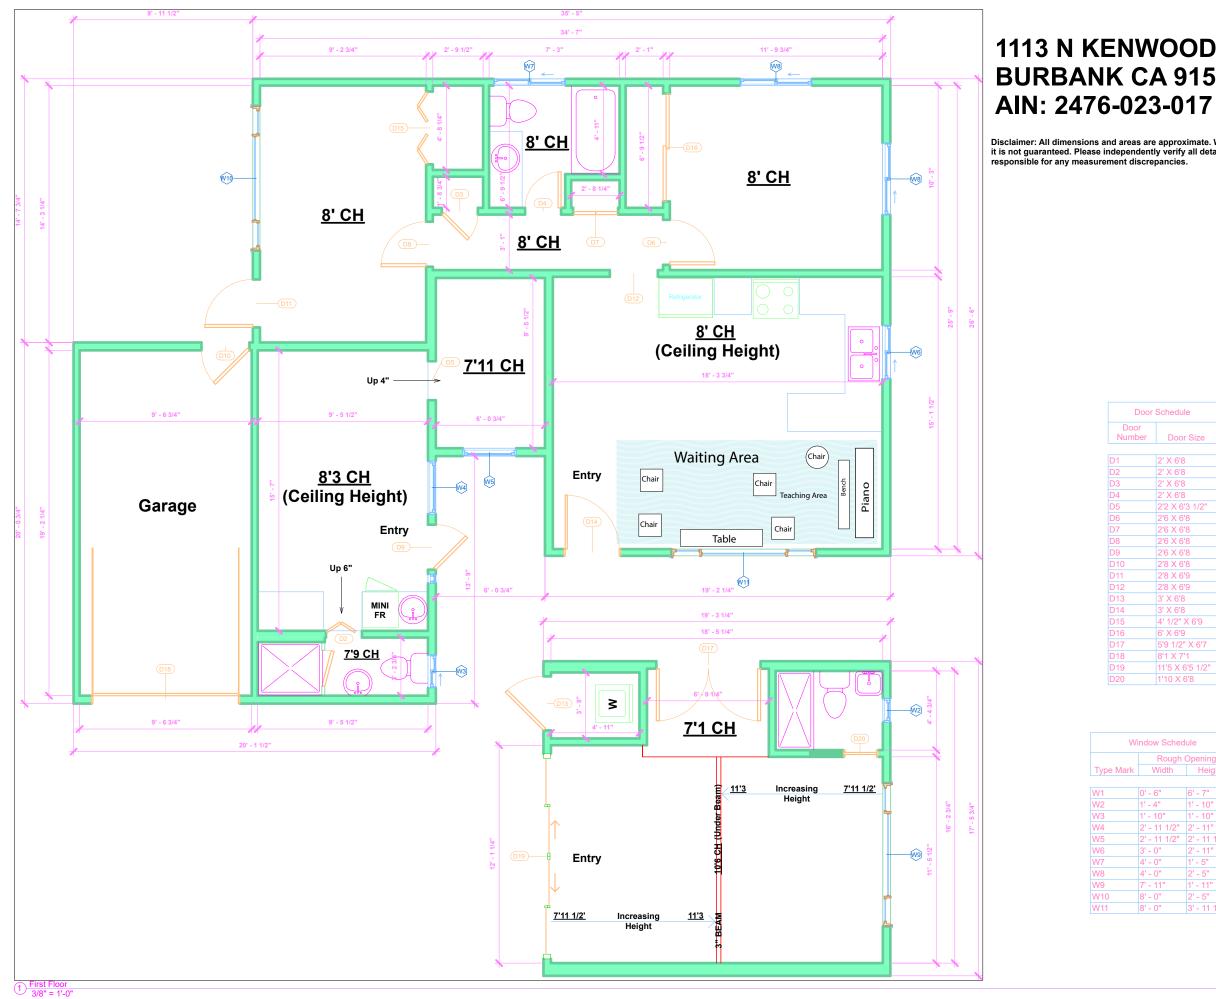

## 1113 N KENWOOD ST, Unit A **BURBANK CA 91505-2404**

Disclaimer: All dimensions and areas are approximate. While the information is reliable, it is not guaranteed. Please independently verify all details. Floor Plans Pros is not responsible for any measurement discrepancies.

| Door Schedule |                 |  |  |  |
|---------------|-----------------|--|--|--|
| or<br>ber     | Door Size       |  |  |  |
| 001           | Door Olze       |  |  |  |
|               | 2' X 6'8        |  |  |  |
|               | 2' X 6'8        |  |  |  |
|               | 2' X 6'8        |  |  |  |
|               | 2' X 6'8        |  |  |  |
|               | 2'2 X 6'3 1/2"  |  |  |  |
|               | 2'6 X 6'8       |  |  |  |
|               | 2'6 X 6'8       |  |  |  |
|               | 2'6 X 6'8       |  |  |  |
|               | 2'6 X 6'8       |  |  |  |
|               | 2'8 X 6'8       |  |  |  |
|               | 2'8 X 6'9       |  |  |  |
|               | 2'8 X 6'9       |  |  |  |
|               | 3' X 6'8        |  |  |  |
|               | 3' X 6'8        |  |  |  |
|               | 4' 1/2" X 6'9   |  |  |  |
|               | 6' X 6'9        |  |  |  |
|               | 5'9 1/2" X 6'7  |  |  |  |
|               | 8'1 X 7'1       |  |  |  |
|               | 11'5 X 6'5 1/2" |  |  |  |
|               | 1'10 X 6'8      |  |  |  |

| Vindow Schedule |               |              |  |  |  |  |
|-----------------|---------------|--------------|--|--|--|--|
|                 | Rough Opening |              |  |  |  |  |
|                 | Width         | Height       |  |  |  |  |
|                 |               |              |  |  |  |  |
|                 | 0' - 6"       | 6' - 7"      |  |  |  |  |
|                 | 1' - 4"       | 1' - 10"     |  |  |  |  |
|                 | 1' - 10"      | 1' - 10"     |  |  |  |  |
|                 | 2' - 11 1/2"  | 2' - 11"     |  |  |  |  |
|                 | 2' - 11 1/2"  | 2' - 11 1/2" |  |  |  |  |
|                 | 3' - 0"       | 2' - 11"     |  |  |  |  |
|                 | 4' - 0"       | 1' - 5"      |  |  |  |  |
|                 | 4' - 0"       | 2' - 5"      |  |  |  |  |
|                 | 7' - 11"      | 1' - 11"     |  |  |  |  |
|                 | 8' - 0"       | 2' - 5"      |  |  |  |  |
|                 | 8' - 0"       | 3' - 11 1/2" |  |  |  |  |
|                 |               |              |  |  |  |  |

|                                                                                                                                                                                                                                                                                                                                                                                | www.autodesk.com/revit |                   |  |  |  |
|--------------------------------------------------------------------------------------------------------------------------------------------------------------------------------------------------------------------------------------------------------------------------------------------------------------------------------------------------------------------------------|------------------------|-------------------|--|--|--|
| Consultant<br>Address<br>Address<br>Phone<br>Fax<br>e-mail<br>Consultant<br>Address<br>Phone<br>Fax<br>e-mail<br>Consultant<br>Address<br>Address<br>Phone<br>Fax<br>e-mail<br>Consultant<br>Address<br>Address<br>Phone<br>Fax<br>e-mail<br>Consultant<br>Address<br>Address<br>Phone<br>Fax<br>e-mail<br>e-mail<br>Consultant<br>Address<br>Phone<br>Fax<br>e-mail<br>e-mail |                        |                   |  |  |  |
| No.                                                                                                                                                                                                                                                                                                                                                                            | Description            | Date              |  |  |  |
| NO.                                                                                                                                                                                                                                                                                                                                                                            | Description            | Date              |  |  |  |
|                                                                                                                                                                                                                                                                                                                                                                                |                        |                   |  |  |  |
|                                                                                                                                                                                                                                                                                                                                                                                |                        |                   |  |  |  |
|                                                                                                                                                                                                                                                                                                                                                                                |                        |                   |  |  |  |
|                                                                                                                                                                                                                                                                                                                                                                                |                        |                   |  |  |  |
|                                                                                                                                                                                                                                                                                                                                                                                |                        |                   |  |  |  |
|                                                                                                                                                                                                                                                                                                                                                                                |                        |                   |  |  |  |
|                                                                                                                                                                                                                                                                                                                                                                                |                        |                   |  |  |  |
|                                                                                                                                                                                                                                                                                                                                                                                |                        |                   |  |  |  |
|                                                                                                                                                                                                                                                                                                                                                                                | Volanda Mitkin         |                   |  |  |  |
| Yolande Witkin<br>1113 N. Kenwood St, Unit A<br>Burbank, CA 91505                                                                                                                                                                                                                                                                                                              |                        |                   |  |  |  |
|                                                                                                                                                                                                                                                                                                                                                                                | Floor Plan             |                   |  |  |  |
| Project number Project Number Date Issue Date                                                                                                                                                                                                                                                                                                                                  |                        |                   |  |  |  |
| Drawn I<br>Checke                                                                                                                                                                                                                                                                                                                                                              | у                      | Author<br>Checker |  |  |  |
| A1                                                                                                                                                                                                                                                                                                                                                                             |                        |                   |  |  |  |
| Scale                                                                                                                                                                                                                                                                                                                                                                          | 3/8                    | 8" = 1'-0"        |  |  |  |
|                                                                                                                                                                                                                                                                                                                                                                                |                        |                   |  |  |  |