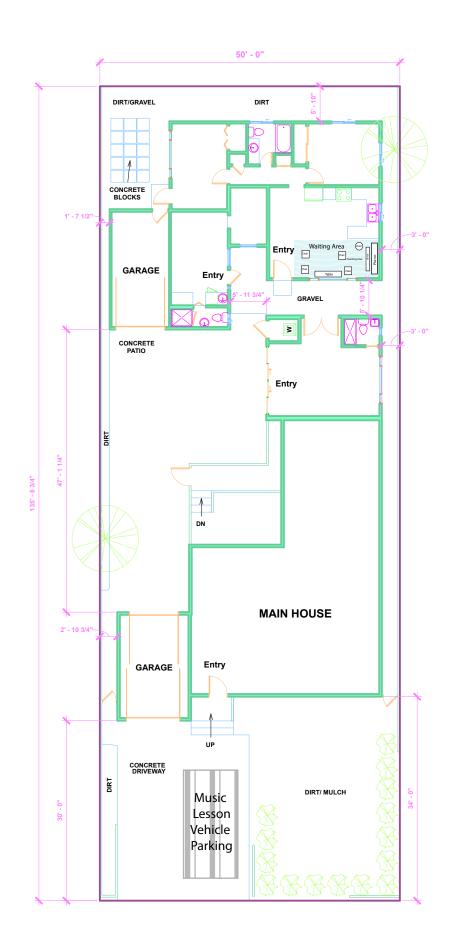

## 1113 N KENWOOD ST, Unit A BURBANK CA 91505-2404 AIN: 2476-023-017

Disclaimer: All dimensions and areas are approximate. While the information is reliable, it is not guaranteed. Please independently verify all details. Floor Plans Pros is not responsible for any measurement discrepancies.

1) First Floor 1/8" = 1'-0"

|                                                                   | www.autodesk.com/revit                                                          |                    |  |  |
|-------------------------------------------------------------------|---------------------------------------------------------------------------------|--------------------|--|--|
| 내생 참 없은 전 1 년 1 년 1 년 1 년 1 년 1 년 1 년 1 년 1 년 1                   | nail<br>nsultant<br>dress<br>dress<br>nail<br>nsultant<br>dress<br>dress<br>one |                    |  |  |
|                                                                   |                                                                                 |                    |  |  |
| No.                                                               | Description                                                                     | Date               |  |  |
|                                                                   |                                                                                 |                    |  |  |
|                                                                   |                                                                                 |                    |  |  |
|                                                                   |                                                                                 |                    |  |  |
|                                                                   |                                                                                 |                    |  |  |
|                                                                   |                                                                                 |                    |  |  |
|                                                                   |                                                                                 |                    |  |  |
|                                                                   |                                                                                 |                    |  |  |
|                                                                   |                                                                                 |                    |  |  |
|                                                                   |                                                                                 |                    |  |  |
| Yolande Witkin<br>1113 N. Kenwood St, Unit A<br>Burbank, CA 91505 |                                                                                 |                    |  |  |
| Project                                                           | Site Plan                                                                       | Number             |  |  |
| Project<br>Date                                                   | lss                                                                             | Sue Date<br>Author |  |  |
| Drawn I<br>Checke                                                 |                                                                                 | Checker            |  |  |
|                                                                   |                                                                                 |                    |  |  |
|                                                                   | A1                                                                              |                    |  |  |