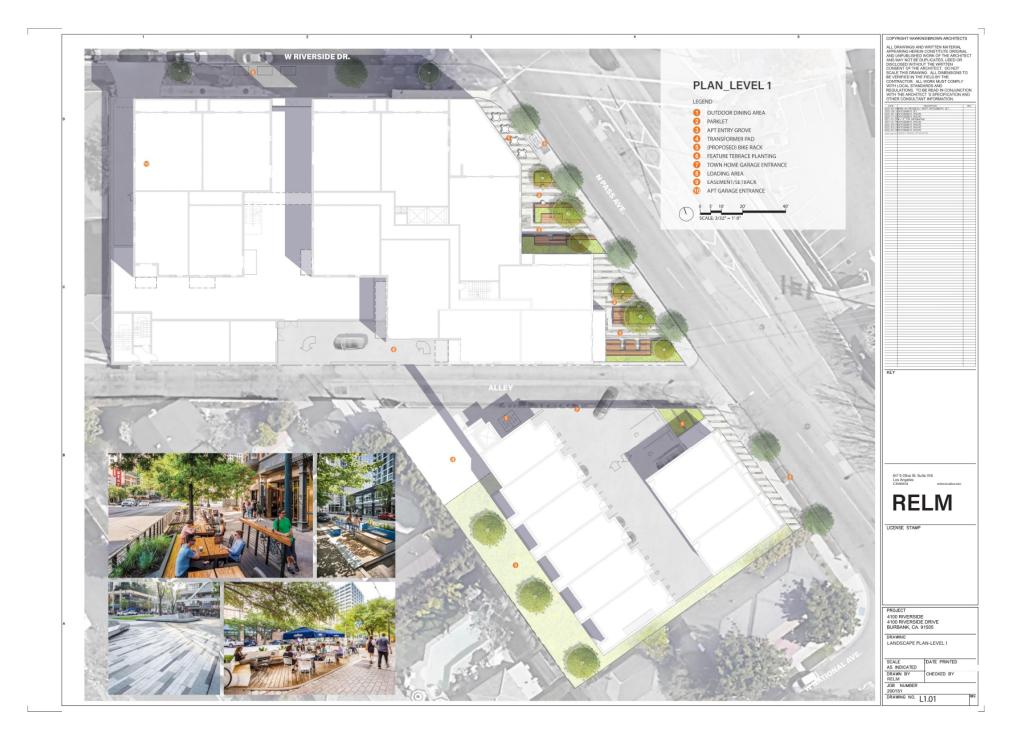

uce mass from North parcel along alleyway
- Maintain mass towards Riverside Drive
- Parking
- More residential
- Reduce height

#### **Design Updates in Response to Community Feedback**

- Eliminated the marketplace
- Introduced 9-town homes in lieu of marketplace
- Relocated shared amenity deck from south parcel to north parcel
- Lowered the shared amenity pool from L3 to L2
- Removed parking below alley way
- Removed below grade parking at South property
- Relocated below grade parking access from the alleyway to Riverside
- Moved the mass from alley towards Riverside
- Provide parking for both commercial and residential uses







#### Site Plan



10



#### **Elevation – Pass looking West**



#### **Elevation – Alleyway looking North**



#### **Elevation – West looking East**