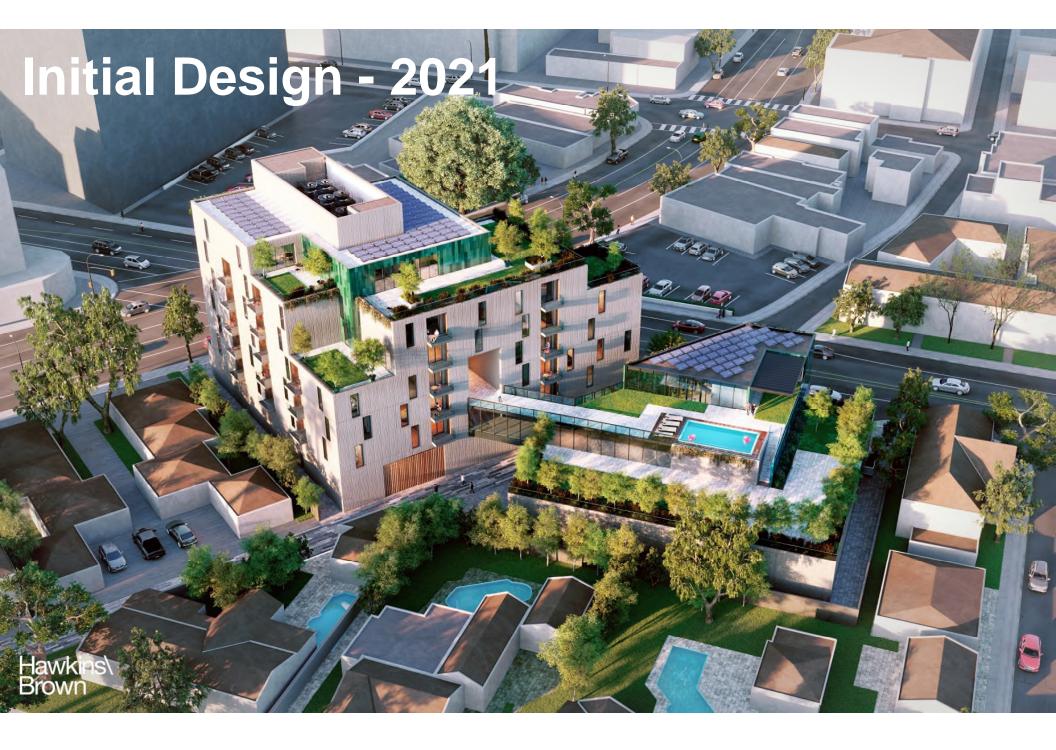

## **Community Feedback on Initial Design**

- Remove marketplace
- Relocate amenity deck away from South parcel residents
- Remove below grade parking from alleyway
- Relocate ingress from alleyway to Riverside Drive
- Reduce mass from North parcel along alleyway
- Maintain mass towards Riverside Drive
- Parking
- More residential
- Reduce height