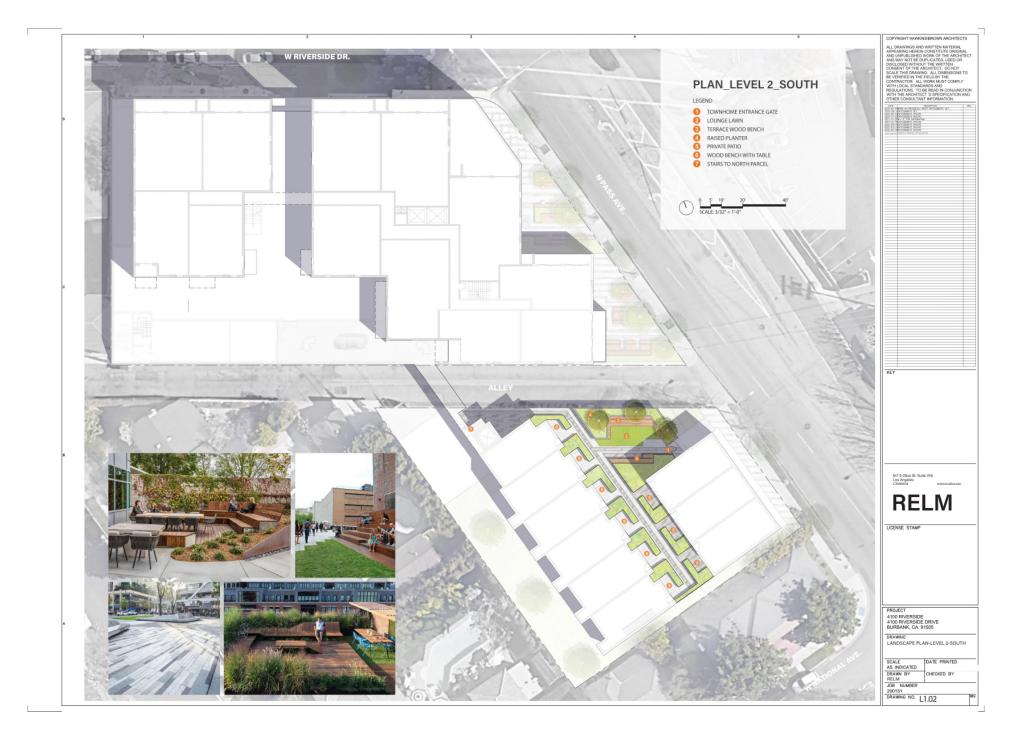

#### **Design Updates in Response to Community Feedback**

- Eliminated the marketplace
- Introduced 9-town homes in lieu of marketplace
- Relocated shared amenity deck from south parcel to north parcel
- Lowered the shared amenity pool from L3 to L2
- Removed parking below alley way
- Removed below grade parking at South property
- Relocated below grade parking access from the alleyway to Riverside
- Moved the mass from alley towards Riverside
- Provide parking for both commercial and residential uses