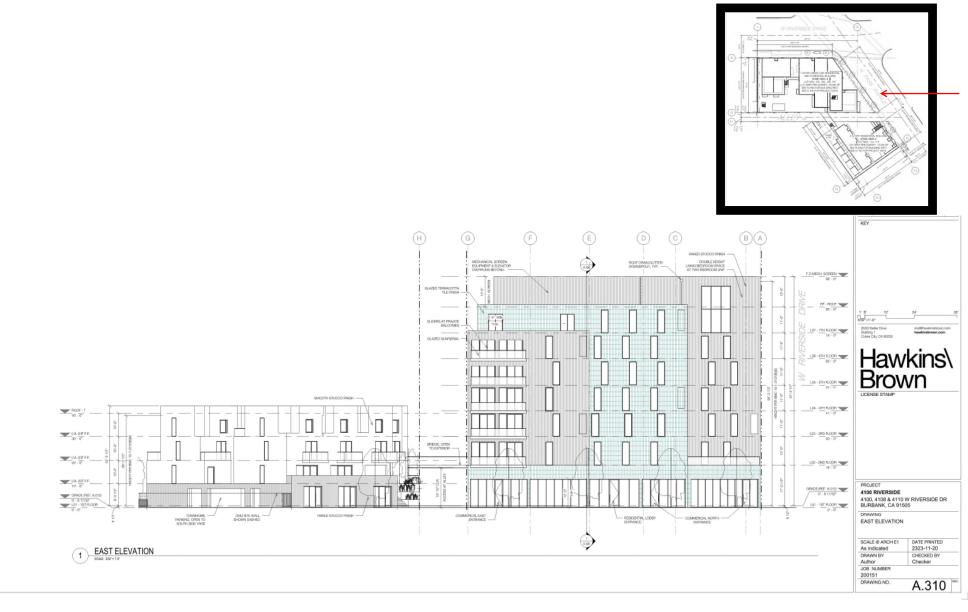

e below grade parking from alleyway
- Relocate ingress from alleyway to Riverside Drive
- Reduce mass from North parcel along alleyway
- Maintain mass towards Riverside Drive
- Parking
- More residential
- Reduce height

#### **Design Updates in Response to Community Feedback**

- Eliminated the marketplace
- Introduced 9-town homes in lieu of marketplace
- Relocated shared amenity deck from south parcel to north parcel
- Lowered the shared amenity pool from L3 to L2
- Removed parking below alley way
- Removed below grade parking at South property
- Relocated below grade parking access from the alleyway to Riverside
- Moved the mass from alley towards Riverside
- Provide parking for both commercial and residential uses







#### Site Plan



10



#### **Elevation – Pass looking West**



#### **Elevation – Alleyway looking North**



#### **Elevation – West looking East**