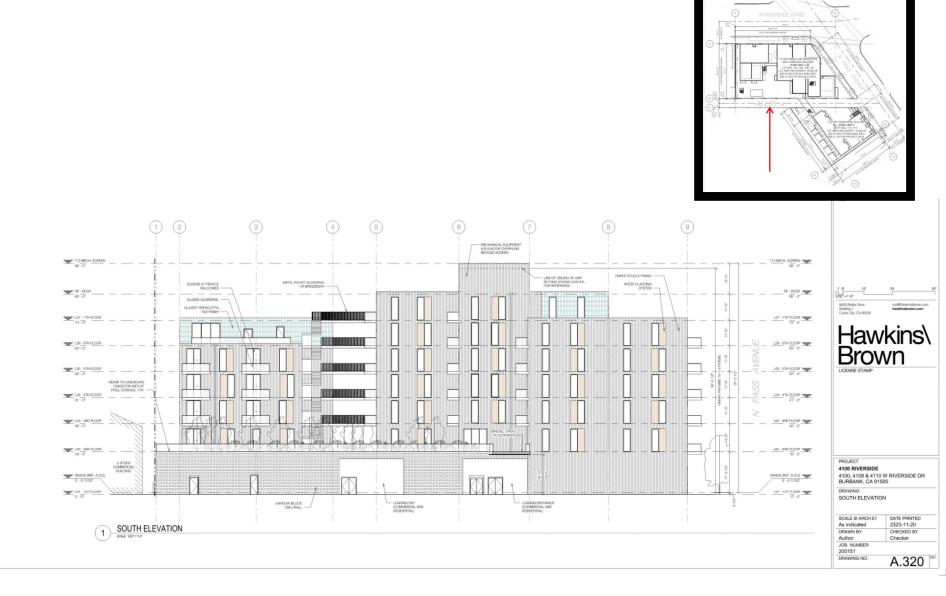

ingress from alleyway to Riverside Drive
- Reduce mass from North parcel along alleyway
- Maintain mass towards Riverside Drive
- Parking
- More residential
- Reduce height

#### **Design Updates in Response to Community Feedback**

- Eliminated the marketplace
- Introduced 9-town homes in lieu of marketplace
- Relocated shared amenity deck from south parcel to north parcel
- Lowered the shared amenity pool from L3 to L2
- Removed parking below alley way
- Removed below grade parking at South property
- Relocated below grade parking access from the alleyway to Riverside
- Moved the mass from alley towards Riverside
- Provide parking for both commercial and residential uses







#### Site Plan



10



#### **Elevation – Pass looking West**



#### **Elevation – Alleyway looking North**



#### **Elevation – West looking East**