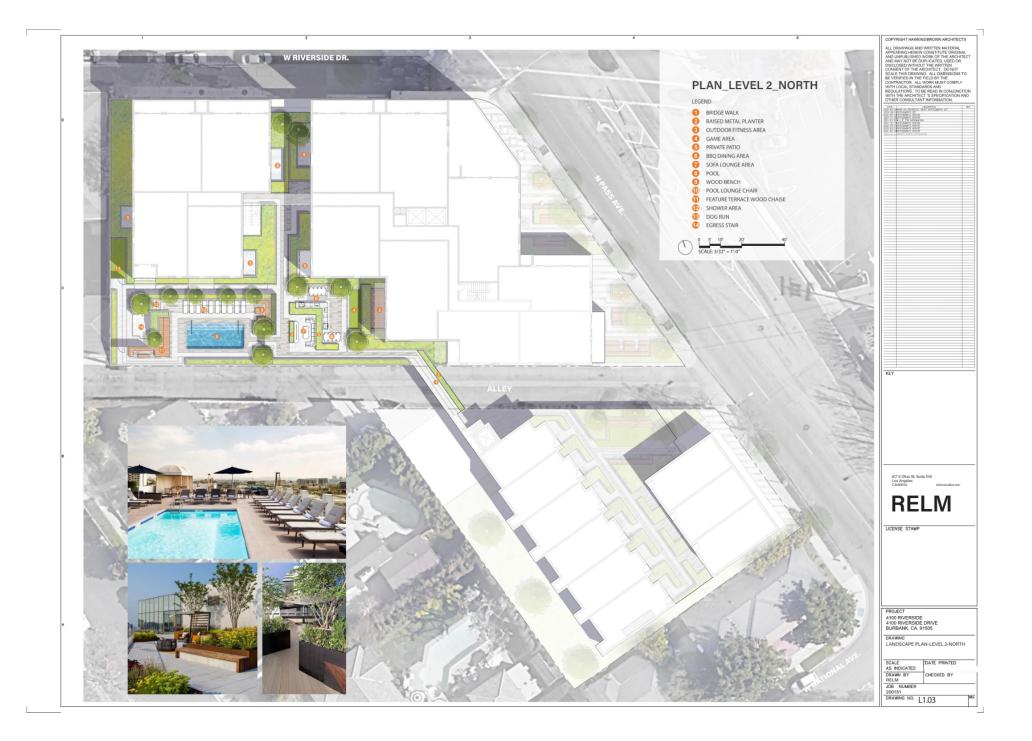

#### **Design Updates in Response to Community Feedback**

- Eliminated the marketplace
- Introduced 9-town homes in lieu of marketplace
- Relocated shared amenity deck from south parcel to north parcel
- Lowered the shared amenity pool from L3 to L2
- Removed parking below alley way
- Removed below grade parking at South property
- Relocated below grade parking access from the alleyway to Riverside
- Moved the mass from alley towards Riverside
- Provide parking for both commercial and residential uses