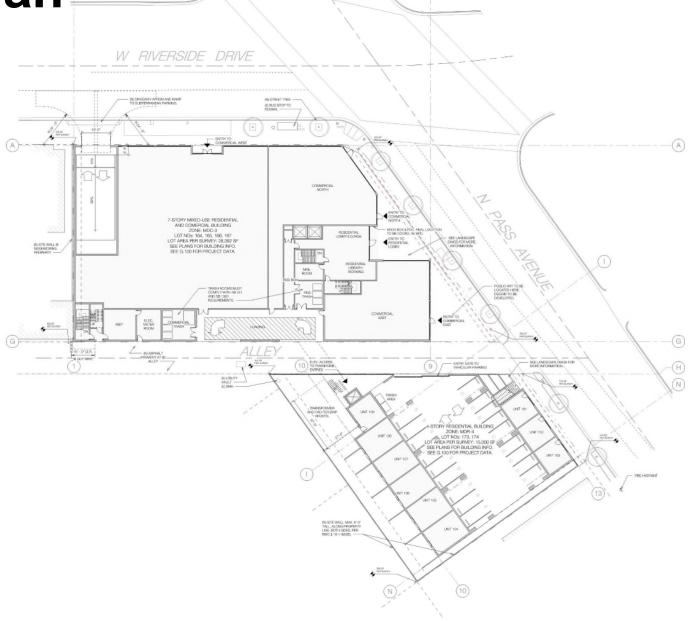

ty deck away from South parcel residents
- Remove below grade parking from alleyway
- Relocate ingress from alleyway to Riverside Drive
- Reduce mass from North parcel along alleyway
- Maintain mass towards Riverside Drive
- Parking
- More residential
- Reduce height

#### **Design Updates in Response to Community Feedback**

- Eliminated the marketplace
- Introduced 9-town homes in lieu of marketplace
- Relocated shared amenity deck from south parcel to north parcel
- Lowered the shared amenity pool from L3 to L2
- Removed parking below alley way
- Removed below grade parking at South property
- Relocated below grade parking access from the alleyway to Riverside
- Moved the mass from alley towards Riverside
- Provide parking for both commercial and residential uses







#### Site Plan



10



#### **Elevation – Pass looking West**



#### **Elevation – Alleyway looking North**



#### **Elevation – West looking East**