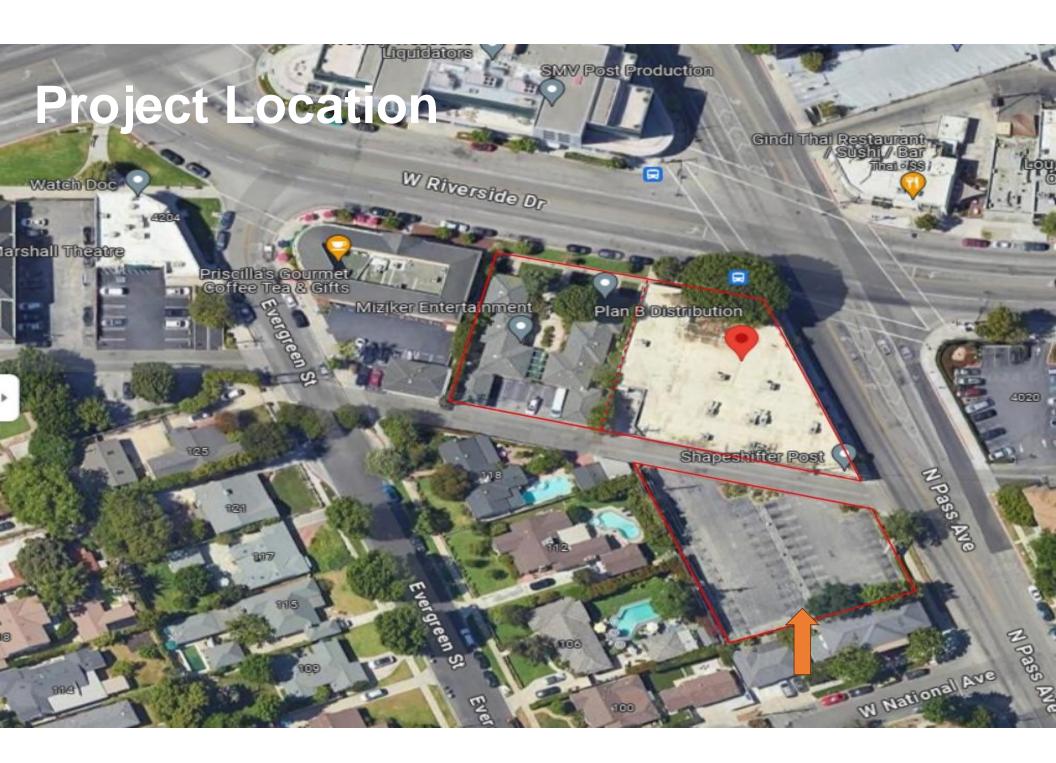

# 4100-4110 W. Riverside Drive

Community Meeting Planning App No. 23-0003444 April 25, 2024