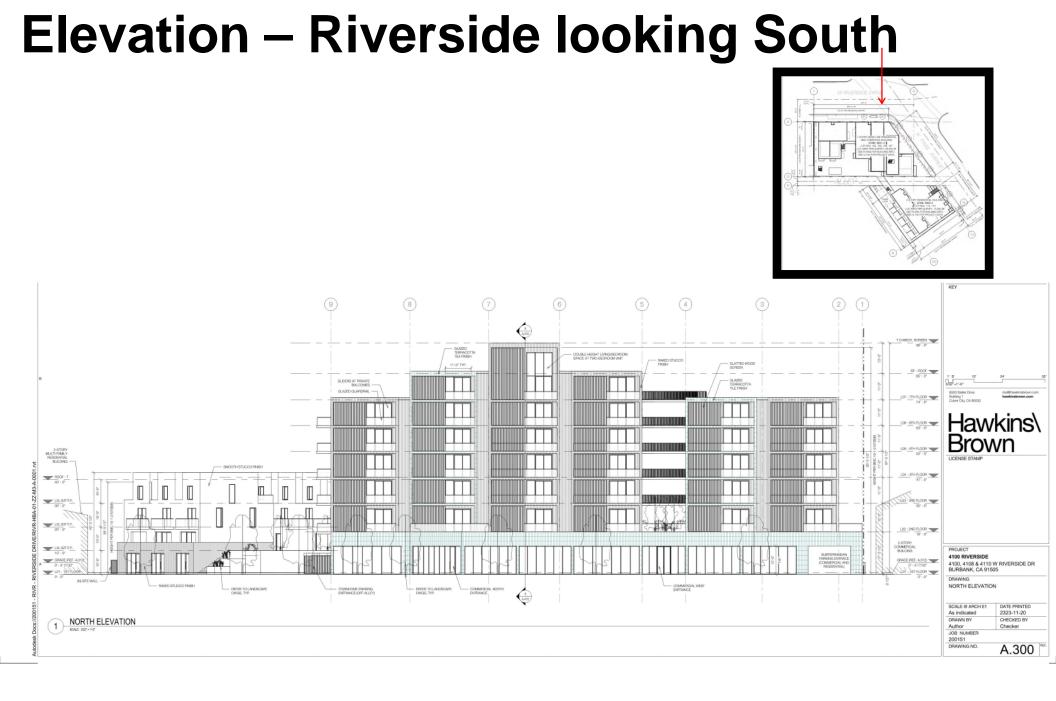

k away from South parcel residents
- Remove below grade parking from alleyway
- Relocate ingress from alleyway to Riverside Drive
- Reduce mass from North parcel along alleyway
- Maintain mass towards Riverside Drive
- Parking
- More residential
- Reduce height

#### **Design Updates in Response to Community Feedback**

- Eliminated the marketplace
- Introduced 9-town homes in lieu of marketplace
- Relocated shared amenity deck from south parcel to north parcel
- Lowered the shared amenity pool from L3 to L2
- Removed parking below alley way
- Removed below grade parking at South property
- Relocated below grade parking access from the alleyway to Riverside
- Moved the mass from alley towards Riverside
- Provide parking for both commercial and residential uses







#### Site Plan



10



#### **Elevation – Pass looking West**



#### **Elevation – Alleyway looking North**



#### **Elevation – West looking East**