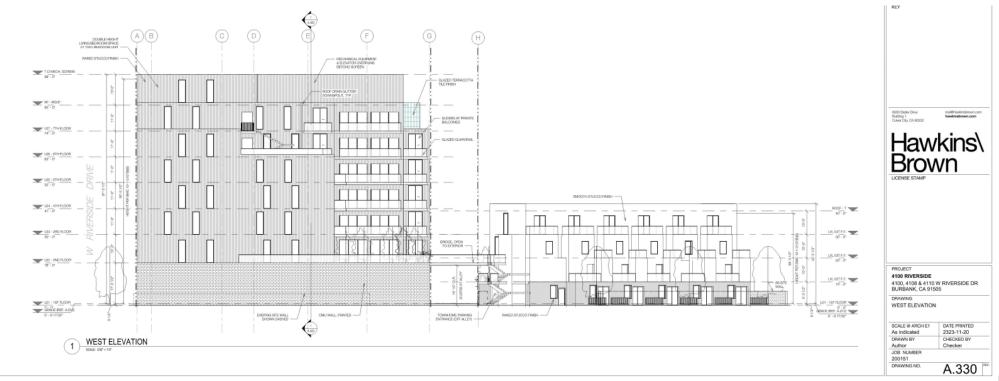

educe mass from North parcel along alleyway
- Maintain mass towards Riverside Drive
- Parking
- More residential
- Reduce height

#### **Design Updates in Response to Community Feedback**

- Eliminated the marketplace
- Introduced 9-town homes in lieu of marketplace
- Relocated shared amenity deck from south parcel to north parcel
- Lowered the shared amenity pool from L3 to L2
- Removed parking below alley way
- Removed below grade parking at South property
- Relocated below grade parking access from the alleyway to Riverside
- Moved the mass from alley towards Riverside
- Provide parking for both commercial and residential uses







#### Site Plan



10



#### **Elevation – Pass looking West**



#### **Elevation – Alleyway looking North**



#### **Elevation – West looking East**