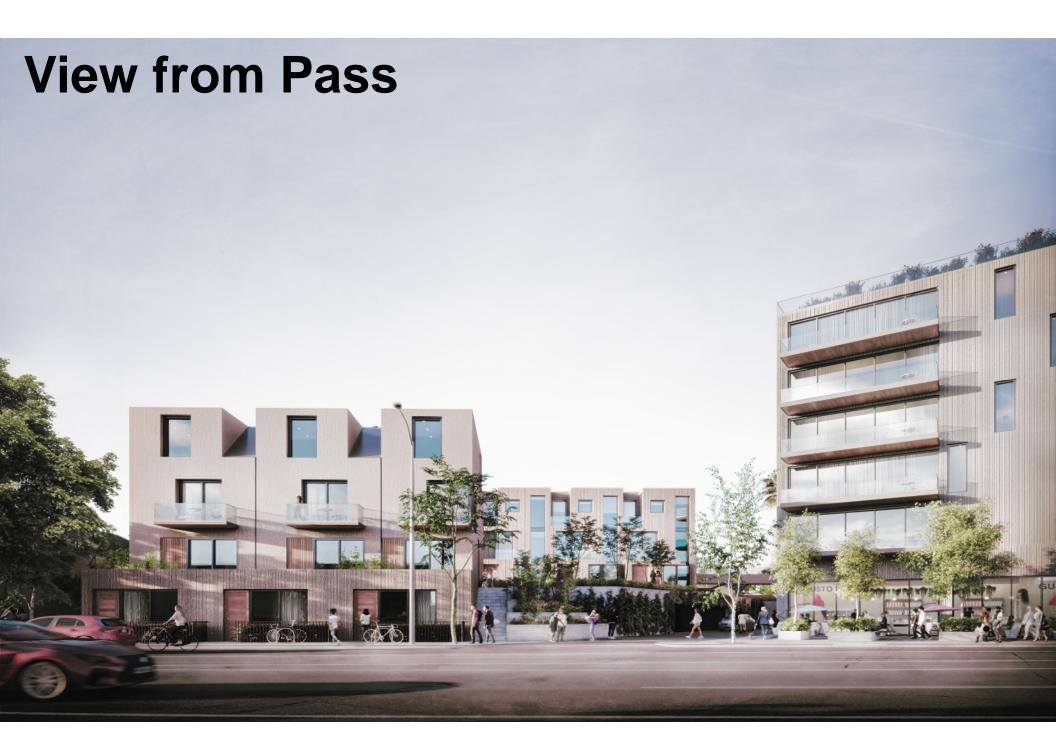

e
- Relocate amenity deck away from South parcel residents
- Remove below grade parking from alleyway
- Relocate ingress from alleyway to Riverside Drive
- Reduce mass from North parcel along alleyway
- Maintain mass towards Riverside Drive
- Parking
- More residential
- Reduce height

#### **Design Updates in Response to Community Feedback**

- Eliminated the marketplace
- Introduced 9-town homes in lieu of marketplace
- Relocated shared amenity deck from south parcel to north parcel
- Lowered the shared amenity pool from L3 to L2
- Removed parking below alley way
- Removed below grade parking at South property
- Relocated below grade parking access from the alleyway to Riverside
- Moved the mass from alley towards Riverside
- Provide parking for both commercial and residential uses







#### Site Plan



10



#### **Elevation – Pass looking West**



#### **Elevation – Alleyway looking North**



#### **Elevation – West looking East**