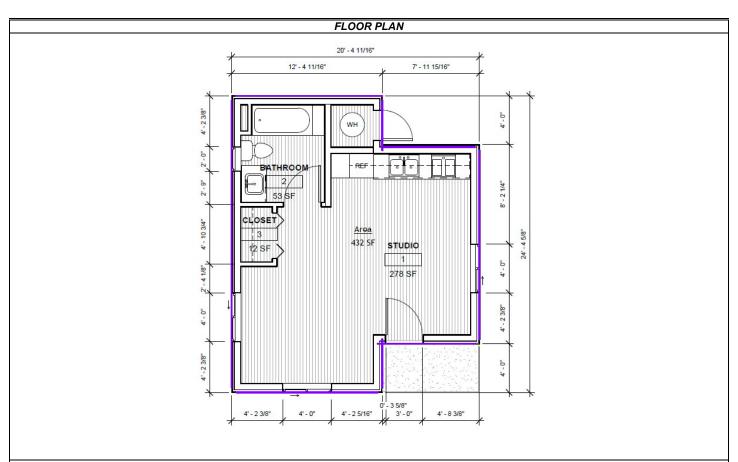

| INFORMATION PRESENTED HEREIN WILL BE USED TO UPDATE THE CITY PREAPPROVED ADU PAGE. APPLICANT HAS PROVIDED THE FOLLOWING INFORMATION, FOR CITY USE:                                                                                                                                   |                                                                                                                         |                   |                        |
|--------------------------------------------------------------------------------------------------------------------------------------------------------------------------------------------------------------------------------------------------------------------------------------|-------------------------------------------------------------------------------------------------------------------------|-------------------|------------------------|
| APPLICANT NAME:                                                                                                                                                                                                                                                                      | City of Burbank                                                                                                         | APPLICANT E-MAIL: | building@burbankca.gov |
| APPLICANT ADDRESS:                                                                                                                                                                                                                                                                   | 150 S Third St, Burbank CA 91502                                                                                        |                   |                        |
| APPLICANT PHONE NUMBER:                                                                                                                                                                                                                                                              | 818-238-5220                                                                                                            |                   |                        |
| COMPANY INFORMATION:                                                                                                                                                                                                                                                                 |                                                                                                                         |                   |                        |
|                                                                                                                                                                                                                                                                                      | ded the first Studio ADU for residents to utilize<br>the local architectural styles. The overall des<br>ficient design. |                   |                        |
|                                                                                                                                                                                                                                                                                      |                                                                                                                         |                   |                        |
| DESCRIPTION OF WORK:                                                                                                                                                                                                                                                                 |                                                                                                                         |                   |                        |
| <ul> <li>432 Square Foot Studio ADU, providing a Southwestern/Adobe style that blends in with surrounding Burbank Architecture. Features included are:</li> <li>a. Universal design for living,</li> <li>b. Energy efficient fixtures,</li> <li>c. Large area for living,</li> </ul> |                                                                                                                         |                   |                        |
|                                                                                                                                                                                                                                                                                      |                                                                                                                         |                   |                        |