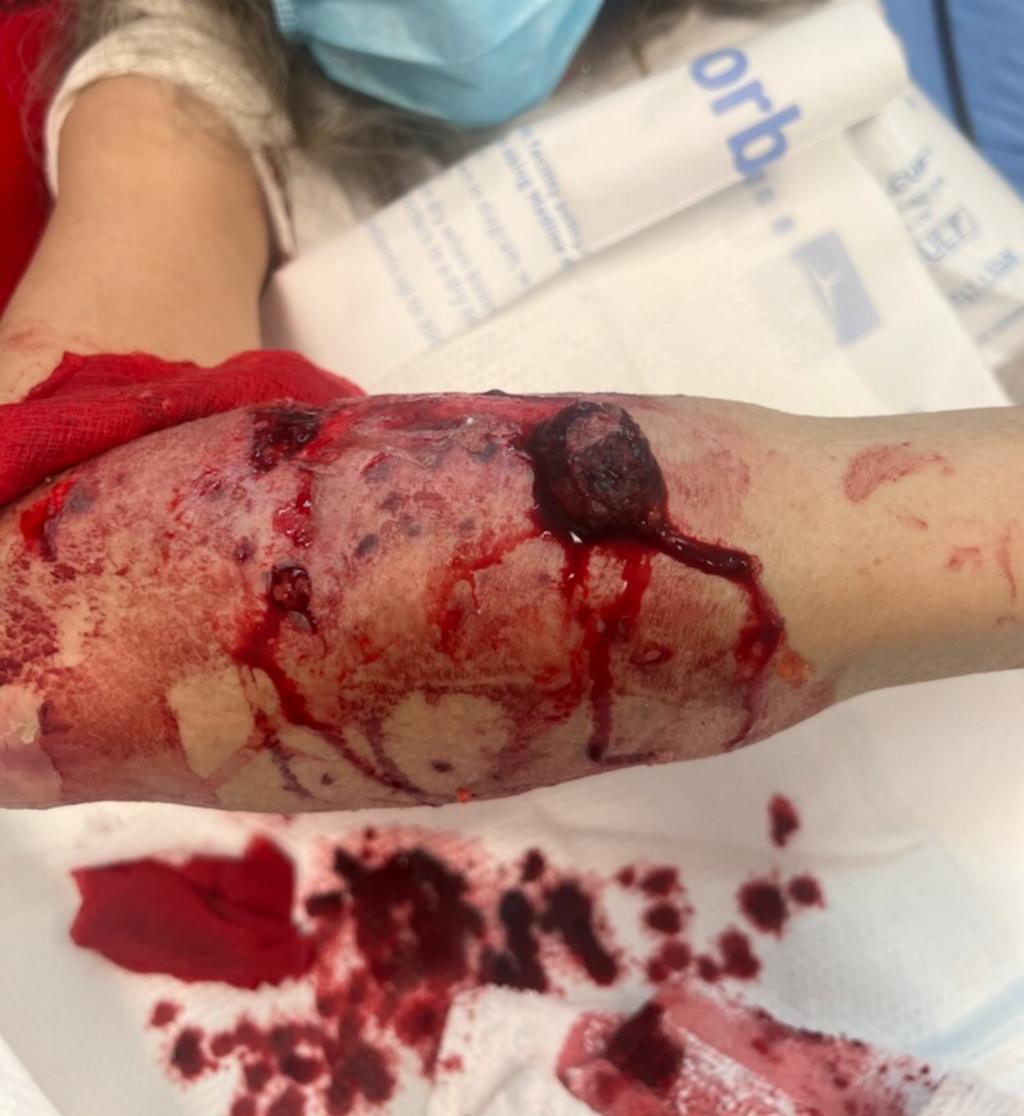

correct copy of the BPD Incident Report that was provided to the Animal Shelter regarding the January 14, 2024, dog bite incident. Attached hereto as **Exhibit "4"** are true and correct copies of the photos of Drissi's injuries that the Animal Shelter received from BPD.