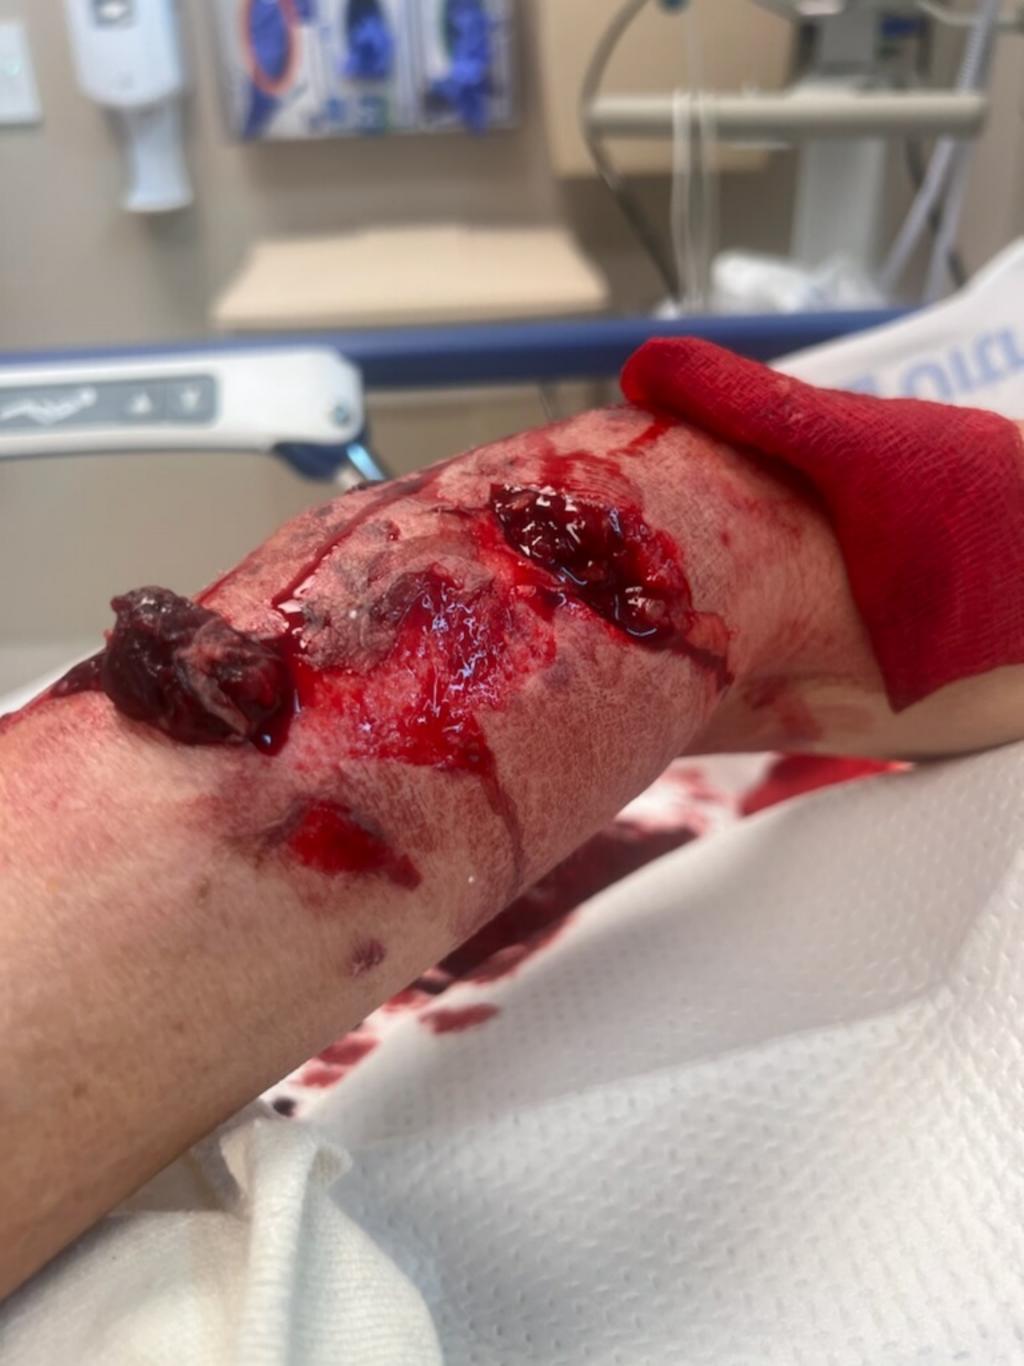

correct copy of the BPD Incident Report that was provided to the Animal Shelter regarding the January 14, 2024, dog bite incident. Attached hereto as **Exhibit "4"** are true and correct copies of the photos of Drissi's injuries that the Animal Shelter received from BPD.

- 8. In the course of my work for the City of Burbank Animal Shelter, I have become and am familiar with the provisions of the California Food and Agriculture Code and the Burbank Municipal Code that pertain to animals.
- 9. Attached hereto as **Exhibit 5** and is a true and correct copy of Burbank Municipal Code § 5-1-1101, Code § 5-1-1602, Code § 5-1-1603 and Code § 5-1-1606.
- aggressive manner, causes severe injury to a human. "Severe injury" is specifically defined in the context of a dog attack as an injury that results in muscle tears or disfiguring lacerations or requires multiple sutures. Based on my review of the statements reported by BPD Officer Garner on January 14, 2024, the images and video footage of the injuries suffered by Drissi, the facts set forth in ACO Capes' Bite Report, Warning Notice, and other records concerning ACO Capes' investigation of the January 14, 2024, dog bite incident involving "Conan", there is probable cause to believe that Respondent's dog, "Conan", is a vicious dog. Accordingly, I am requesting that Sylvia Franco's dog, "Conan", be designated as Vicious.