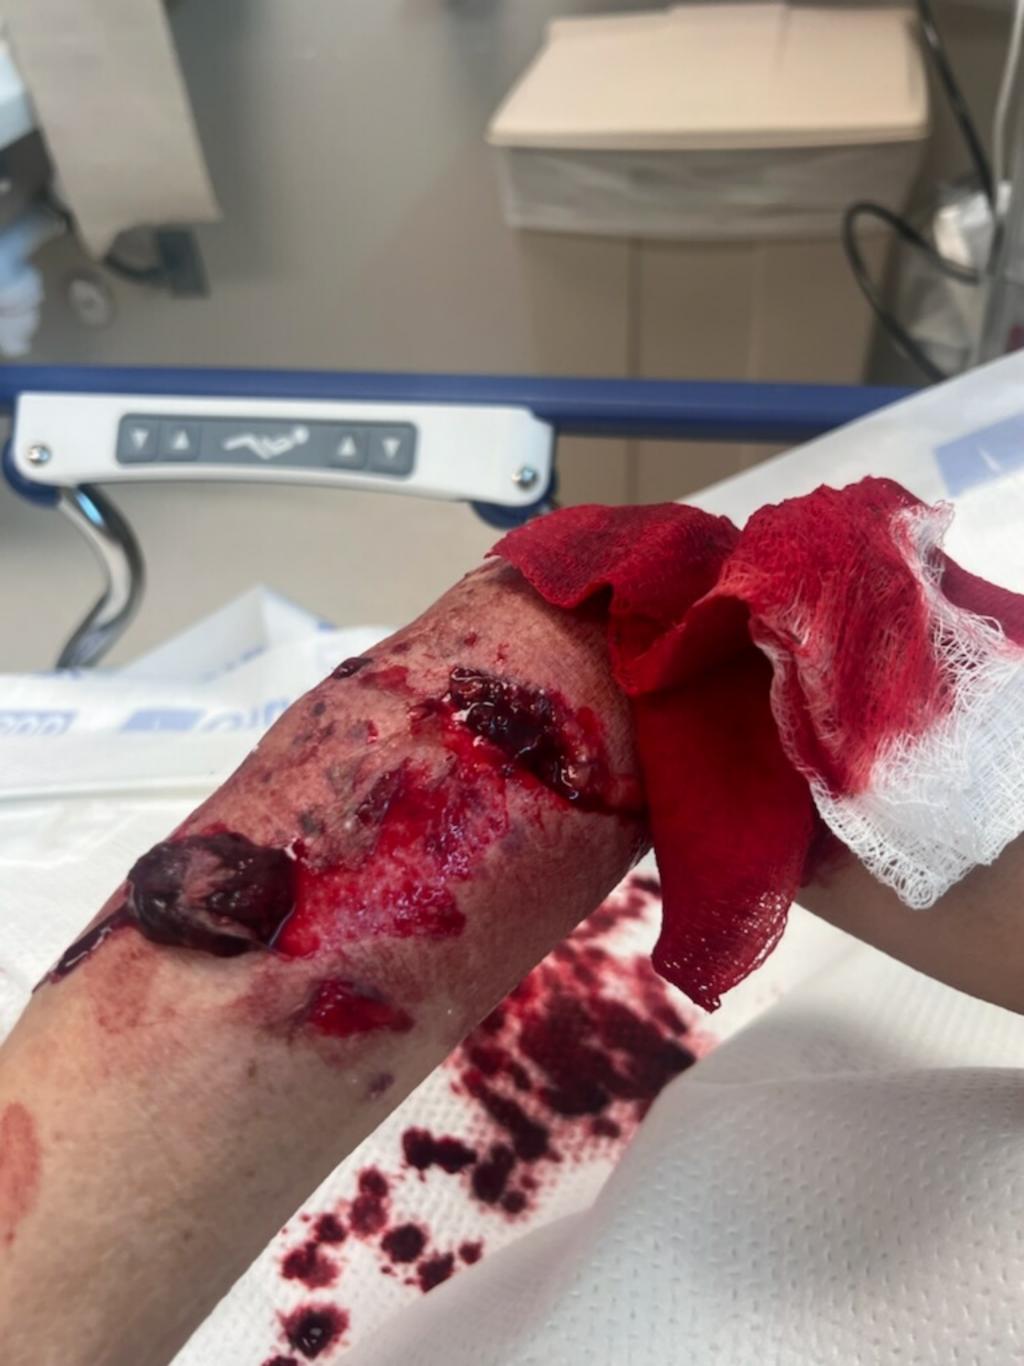

correct copy of the BPD Incident Report that was provided to the Animal Shelter regarding the January 14, 2024, dog bite incident. Attached hereto as **Exhibit "4"** are true and correct copies of the photos of Drissi's injuries that the Animal Shelter received from BPD.

- 8. In the course of my work for the City of Burbank Animal Shelter, I have become and am familiar with the provisions of the California Food and Agriculture Code and the Burbank Municipal Code that pertain to animals.
- 9. Attached hereto as **Exhibit 5** and is a true and correct copy of Burbank Municipal Code § 5-1-1101, Code § 5-1-1602, Code § 5-1-1603 and Code § 5-1-1606.
- aggressive manner, causes severe injury to a human. "Severe injury" is specifically defined in the context of a dog attack as an injury that results in muscle tears or disfiguring lacerations or requires multiple sutures. Based on my review of the statements reported by BPD Officer Garner on January 14, 2024, the images and video footage of the injuries suffered by Drissi, the facts set forth in ACO Capes' Bite Report, Warning Notice, and other records concerning ACO Capes' investigation of the January 14, 2024, dog bite incident involving "Conan", there is probable cause to believe that Respondent's dog, "Conan", is a vicious dog. Accordingly, I am requesting that Sylvia Franco's dog, "Conan", be designated as Vicious.