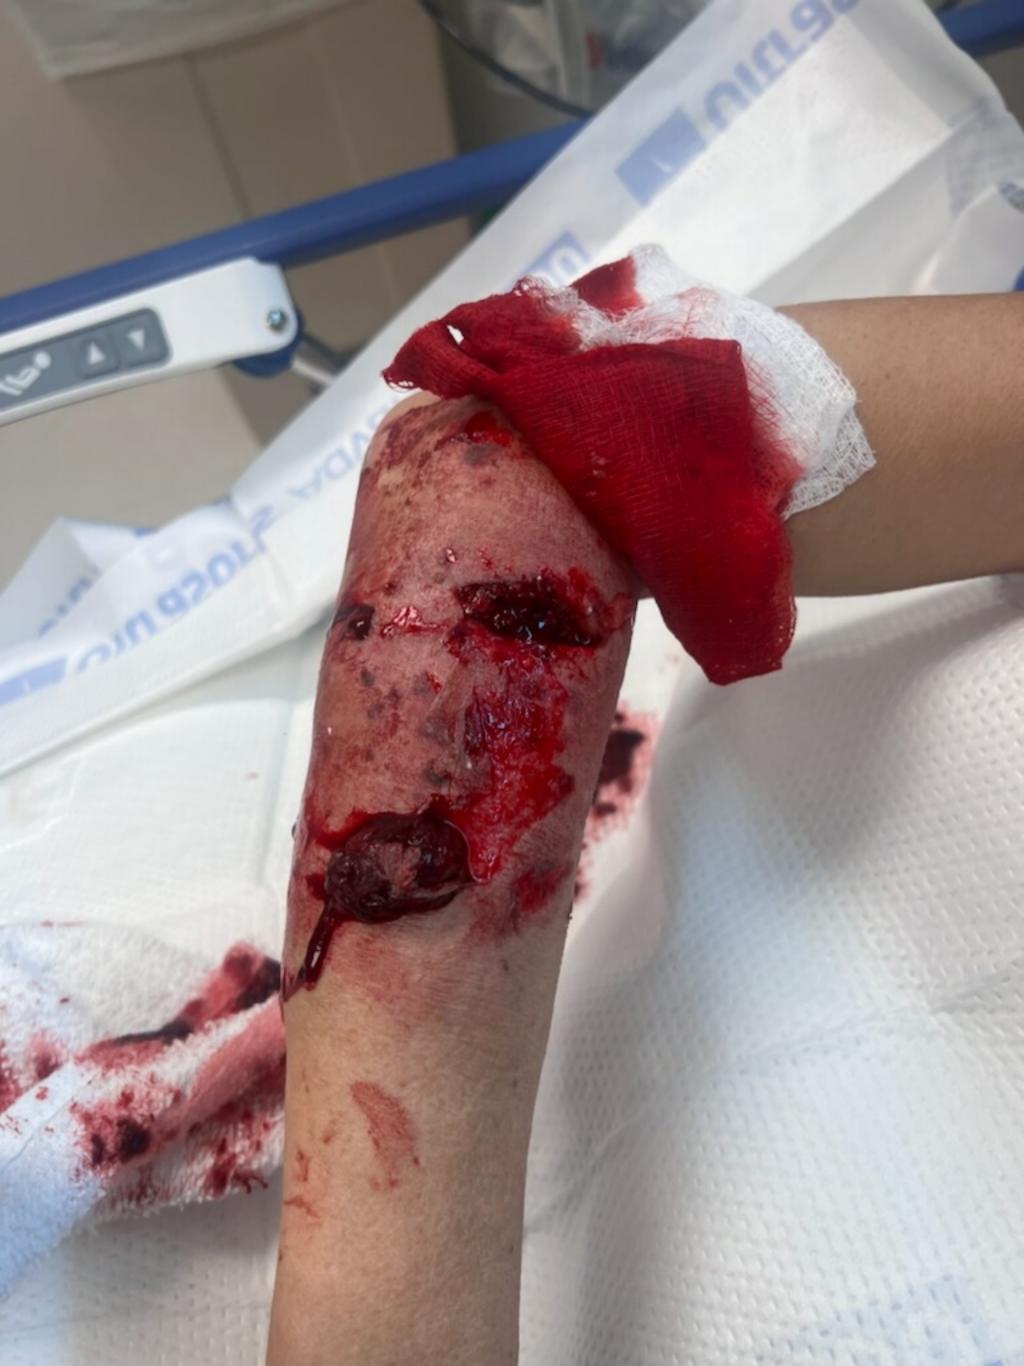

correct copy of the BPD Incident Report that was provided to the Animal Shelter regarding the January 14, 2024, dog bite incident. Attached hereto as **Exhibit "4"** are true and correct copies of the photos of Drissi's injuries that the Animal Shelter received from BPD.

- 8. In the course of my work for the City of Burbank Animal Shelter, I have become and am familiar with the provisions of the California Food and Agriculture Code and the Burbank Municipal Code that pertain to animals.
- 9. Attached hereto as **Exhibit 5** and is a true and correct copy of Burbank Municipal Code § 5-1-1101, Code § 5-1-1602, Code § 5-1-1603 and Code § 5-1-1606.
- aggressive manner, causes severe injury to a human. "Severe injury" is specifically defined in the context of a dog attack as an injury that results in muscle tears or disfiguring lacerations or requires multiple sutures. Based on my review of the statements reported by BPD Officer Garner on January 14, 2024, the images and video footage of the injuries suffered by Drissi, the facts set forth in ACO Capes' Bite Report, Warning Notice, and other records concerning ACO Capes' investigation of the January 14, 2024, dog bite incident involving "Conan", there is probable cause to believe that Respondent's dog, "Conan", is a vicious dog. Accordingly, I am requesting that Sylvia Franco's dog, "Conan", be designated as Vicious.