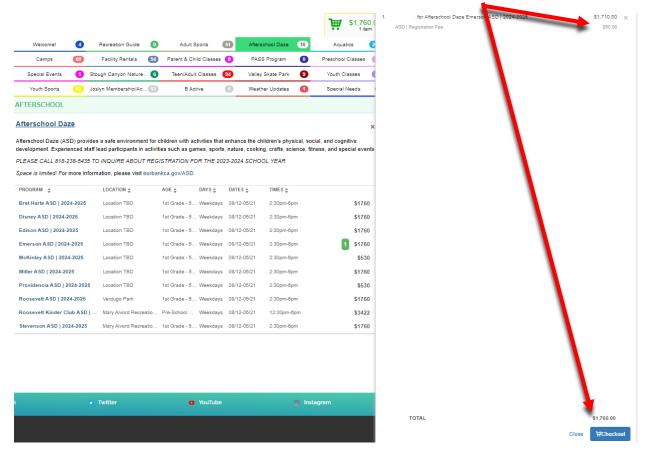

## STEP 4: Confirm children and site are correct on cart and select CHECKOUT

\*\*(The total amount listed is for the full school year- you can choose to either pay in full at this time, or to pay for the month of August only and be put on a monthly payment plan later in the process)\*\*

I understand Over the Counter (OTC) and/or Prescription Medications cannot be held and/or administered in camp without a completed Medication Release Form on file. STEP 8: <u>AGREE to auto-billing.</u> In Available Payment Plans, <u>SELECT THE AFTERSCHOOL DAZE 2024-2025</u> <u>PAYMENT PLAN.</u> By selecting this option, your payment will be automatically charged on the 25<sup>th</sup> of each month starting on August 25<sup>th</sup>. Registration fee (\$50) and payment for the first two weeks of school will be due at checkout. <u>SELECT YOUR SAVED CREDIT CARD and CONTINUE TO PAYMENT</u>.