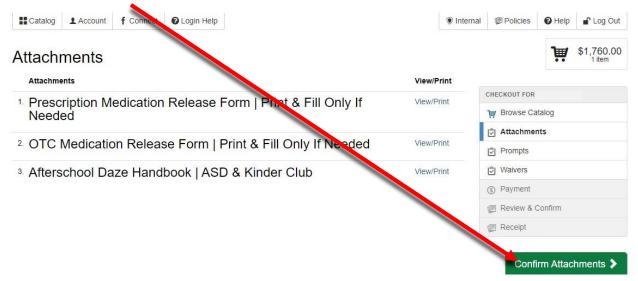

STEP 5: CONFIRM FORMS. Print and fill forms only if needed, email to afterschooldaze@burbankca.gov