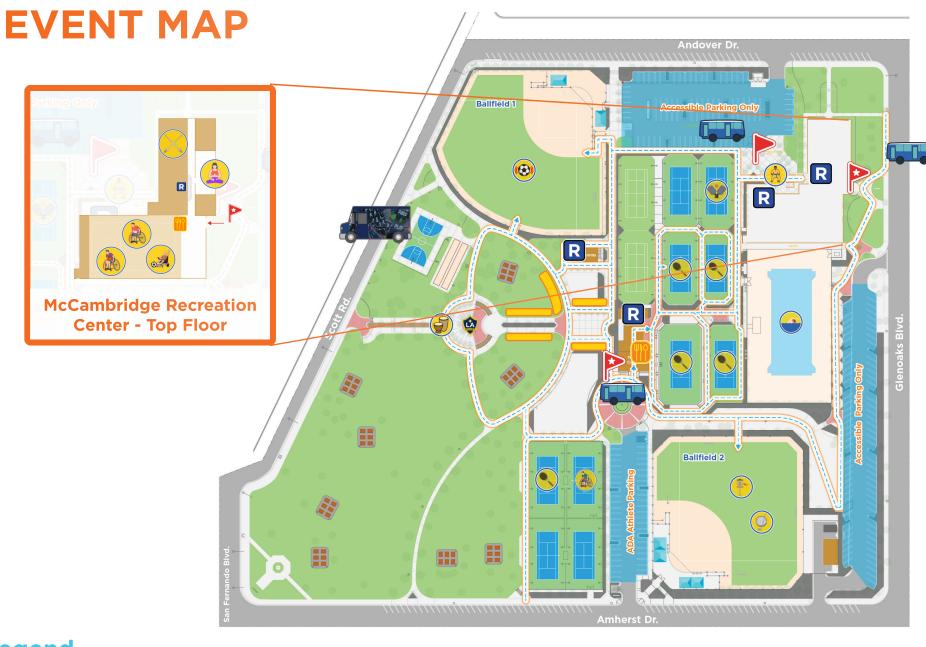

### **McCambridge Park**

1515 N. Glenoaks Boulevard Burbank, CA 91504

February 15, 2025

### Legend

Vendor

**Booth Area** 

Food

Restrooms